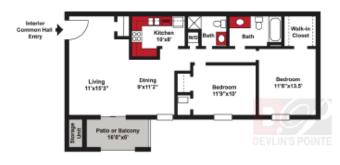

## Contemporary residences designed with your comfort and convenience in mind.

650 Sq. Ft. 1 Bedroom Apartment with Private Entry

845 Sq. Ft. 1 Bedroom Apartment

950 Sq. Ft. 2 Bedroom Apartment

1250 Sq. Ft. 3 Bedroom Townhome

Renderings are subject to errors, omissions or changes and may be withdrawn without notice.

1450 Sq. Ft. 3 Bedroom Townhome