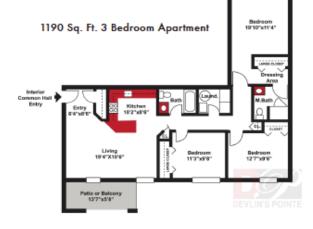

#### Three Bedroom/Two Baths

| 1,050 SQ.FT. |                         | \$1,735 |
|--------------|-------------------------|---------|
| 1,190 SQ.FT. |                         | \$1,845 |
| 1,330 SQ.FT. |                         | \$1,945 |
| 1,330 SQ.FT. | Third Floor / Fireplace | \$1,965 |