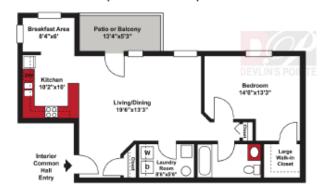

## Contemporary residences designed with your comfort and convenience in mind.

650 Sq. Ft. 1 Bedroom Apartment with Private Entry

845 Sq. Ft. 1 Bedroom Apartment

950 Sq. Ft. 2 Bedroom Apartment

1250 Sq. Ft. 3 Bedroom Townhome