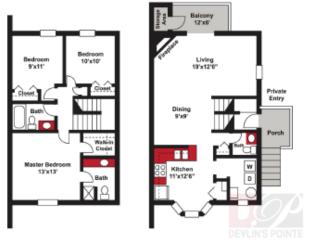

#### Three Bedroom Townhome/Two and One-Half Baths

| 1,250 SQ.FT. | Private Entrance / Fireplace | \$1,915 |
|--------------|------------------------------|---------|
| 1,450 SQ.FT. | Private Entrance / Fireplace | \$2,045 |

## Contemporary residences designed with your comfort and convenience in mind.

650 Sq. Ft. 1 Bedroom Apartment with Private Entry

845 Sq. Ft. 1 Bedroom Apartment

950 Sq. Ft. 2 Bedroom Apartment

1250 Sq. Ft. 3 Bedroom Townhome