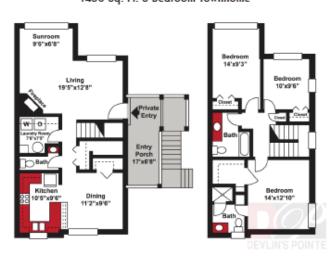

#### Three Bedroom Townhome/Two and One-Half Baths

| 1,250 SQ.FT. | Private Entrance / Fireplace | \$1,915 |
|--------------|------------------------------|---------|
| 1,450 SQ.FT. | Private Entrance / Fireplace | \$2,045 |

Renderings are subject to errors, omissions or changes and may be withdrawn without notice.

1450 Sq. Ft. 3 Bedroom Townhome