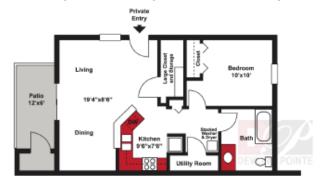

## Contemporary residences designed with your comfort and convenience in mind.

650 Sq. Ft. 1 Bedroom Apartment with Private Entry

845 Sq. Ft. 1 Bedroom Apartment

950 Sq. Ft. 2 Bedroom Apartment

1250 Sq. Ft. 3 Bedroom Townhome