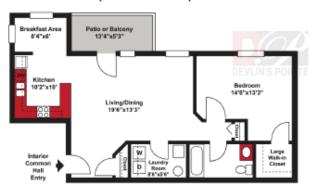

At Devlin's Pointe Apartments, it is our responsibility ~ and our commitment ~ to give you the luxury, convenience, comfort and affordability you need to live life to the fullest.

We offer a selection of nine spacious floor plans to suit your individual needs.

# One Bedroom/One Bath

| 650 SQ.FT. | Private Entrance | \$1,145 |
|------------|------------------|---------|
| 725 SQ.FT. | Private Entrance | \$1,225 |
| 800 SQ.FT. |                  | \$1,240 |
| 845 SQ.FT. |                  | \$1,265 |

# 650 Sq. Ft. 1 Bedroom Apartment with Private Entry

845 Sq. Ft. 1 Bedroom Apartment

950 Sq. Ft. 2 Bedroom Apartment

1250 Sq. Ft. 3 Bedroom Townhome

Renderings are subject to errors, omissions or changes and may be withdrawn without notice.