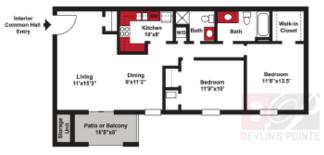

#### Two Bedrooms/Two Baths

950 SQ.FT. \$1,495

# 650 Sq. Ft. 1 Bedroom Apartment with Private Entry

845 Sq. Ft. 1 Bedroom Apartment

950 Sq. Ft. 2 Bedroom Apartment

1250 Sq. Ft. 3 Bedroom Townhome

Renderings are subject to errors, omissions or changes and may be withdrawn without notice.