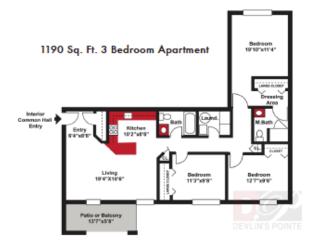

#### Three Bedroom/Two Baths

| 1,050 SQ.FT. |                         | \$1,585 |
|--------------|-------------------------|---------|
| 1,190 SQ.FT. |                         | \$1,695 |
| 1,330 SQ.FT. |                         | \$1,795 |
| 1,330 SQ.FT. | Third Floor / Fireplace | \$1,815 |