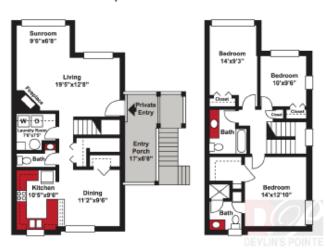

Apartment

Non-Refundable Deposit \$350

Monthly Pet Fee \$30 Per Cat

### **APPLICATION FEE**

Non-Refundable Application Fee Per Applicant

\$300 Deposit to Hold Apartment

Deposit is Refundable If Application is Canceled Within 72 Hours

#### Notes:

- · Rent Does Not Include Utilities
- · All Prices Are Subject to Change
- \$15 Discount for Military Personnel and Senior Citizens (65+)



www.DevlinsPointe.com

412 492.1000

# Contemporary residences designed with your comfort and convenience in mind.

# 650 Sq. Ft. 1 Bedroom Apartment with Private Entry



845 Sq. Ft. 1 Bedroom Apartment



950 Sq. Ft. 2 Bedroom Apartment





1250 Sq. Ft. 3 Bedroom Townhome



Renderings are subject to errors, omissions or changes and may be withdrawn without notice.

1450 Sq. Ft. 3 Bedroom Townhome