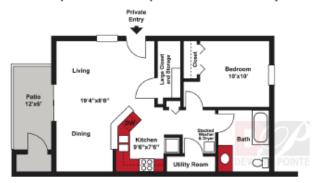

At Devlin's Pointe Apartments, it is our responsibility ~ and our commitment ~ to give you the luxury, convenience, comfort and affordability you need to live life to the fullest.

We offer a selection of nine spacious floor plans to suit your individual needs.

# One Bedroom/One Bath

| 650 SQ.FT. | Private Entrance | \$1,145 |
|------------|------------------|---------|
| 725 SQ.FT. | Private Entrance | \$1,225 |
| 800 SQ.FT. |                  | \$1,240 |
| 845 SQ.FT. |                  | \$1,265 |

# 650 Sq. Ft. 1 Bedroom Apartment with Private Entry

845 Sq. Ft. 1 Bedroom Apartment

950 Sq. Ft. 2 Bedroom Apartment

1250 Sq. Ft. 3 Bedroom Townhome

Renderings are subject to errors, omissions or changes and may be withdrawn without notice.