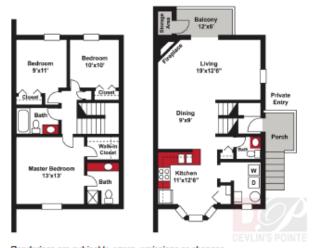

# Three Bedroom Townhome/Two and One-Half Baths

| 1,250 SQ.FT. | Private Entrance / Fireplace | \$1,765 |
|--------------|------------------------------|---------|
| 1,450 SQ.FT. | Private Entrance / Fireplace | \$1.895 |

# 650 Sq. Ft. 1 Bedroom Apartment with Private Entry

845 Sq. Ft. 1 Bedroom Apartment

950 Sq. Ft. 2 Bedroom Apartment

1250 Sq. Ft. 3 Bedroom Townhome

Renderings are subject to errors, omissions or changes and may be withdrawn without notice.